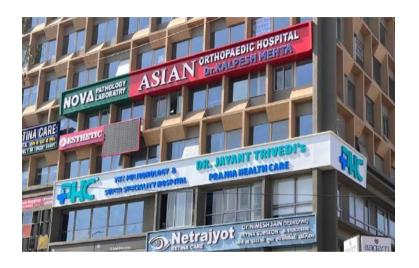

### **Specifications:**

Letter Size: 6 Feet Height

Board Length: 60 Ft

Height: 14th Floor

Channel Letters

Mounting on Structure

@Sardrdham, Ahmedabad

@SPS Canada, CG Road