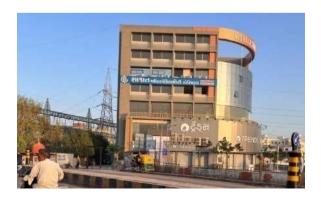

### **Specifications:**

Letter Size: 6 Feet Height

Board Length: 60 Ft

Height: 14th Floor

Channel Letters

Mounting on Structure

@Sardrdham, Ahmedabad

@SPS Canada, CG Road