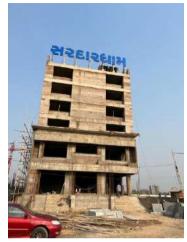

### **Specifications:**

Letter Size: 6 Feet Height

Board Length: 60 Ft

Height: 14th Floor

Channel Letters

Mounting on Structure

@Sardrdham, Ahmedabad

@SPS Canada, CG Road