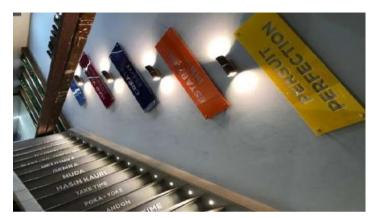

## **Poll Signage**

Combination of ACP, MS Fabrication, Acrylic, Reflectors & LED Sign