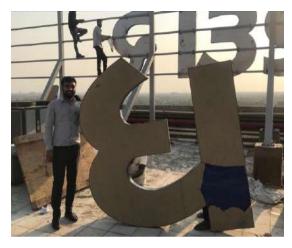

### **Specifications:**

Letter Size: 6 Feet Height

Board Length: 60 Ft

Height: 14th Floor

Channel Letters

Mounting on Structure

@Sardrdham, Ahmedabad

@SPS Canada, CG Road