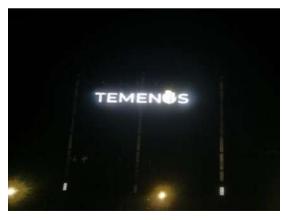

### **Specifications:**

Letter Size: 6 Feet Height

Board Length: 60 Ft

Height: 14th Floor

Channel Letters

Mounting on Structure

@Sardrdham, Ahmedabad

@SPS Canada, CG Road