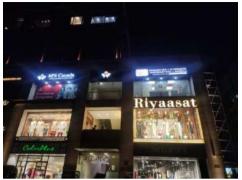

### **Specifications:**

Letter Size: 6 Feet Height

Board Length: 60 Ft

Height: 14th Floor

Channel Letters

Mounting on Structure

@Sardrdham, Ahmedabad

@SPS Canada, CG Road