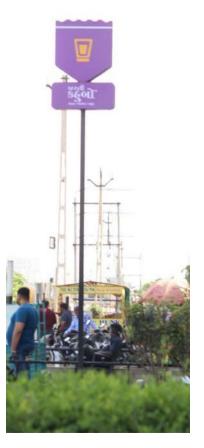

## **Poll Signage**

Combination of ACP, MS Fabrication, Acrylic, Reflectors & LED Sign