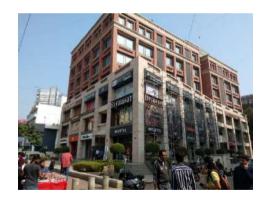

### **Specifications:**

Letter Size: 6 Feet Height

Board Length: 60 Ft

Height: 14th Floor

Channel Letters

Mounting on Structure

@Sardrdham, Ahmedabad

@SPS Canada, CG Road