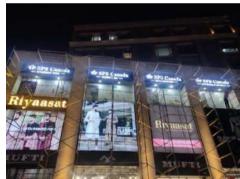

### **Specifications:**

Letter Size: 6 Feet Height

Board Length: 60 Ft

Height: 14th Floor

Channel Letters

Mounting on Structure

@Sardrdham, Ahmedabad

@SPS Canada, CG Road