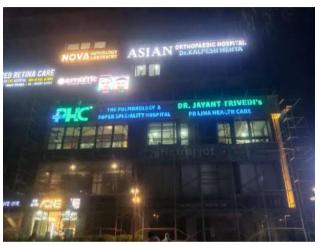

### **Specifications:**

Letter Size: 6 Feet Height

Board Length: 60 Ft

Height: 14th Floor

Channel Letters

Mounting on Structure

@Sardrdham, Ahmedabad

@SPS Canada, CG Road