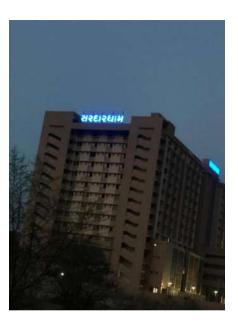

### **Specifications:**

Letter Size: 6 Feet Height

Board Length: 60 Ft

Height: 14th Floor

Channel Letters

Mounting on Structure

@Sardrdham, Ahmedabad

@SPS Canada, CG Road