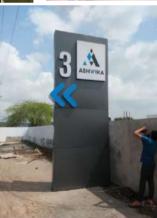

## **Poll Signage**

Combination of ACP, MS Fabrication, Acrylic, Reflectors & LED Sign

### **Specifications:**

Letter Size: 6 Feet Height

Board Length: 60 Ft

Height: 14th Floor

Channel Letters

Mounting on Structure

@Sardrdham, Ahmedabad

@SPS Canada, CG Road