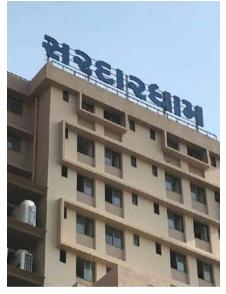

### **Specifications:**

Letter Size: 6 Feet Height

Board Length: 60 Ft

Height: 14th Floor

Channel Letters

Mounting on Structure

@Sardrdham, Ahmedabad

@SPS Canada, CG Road